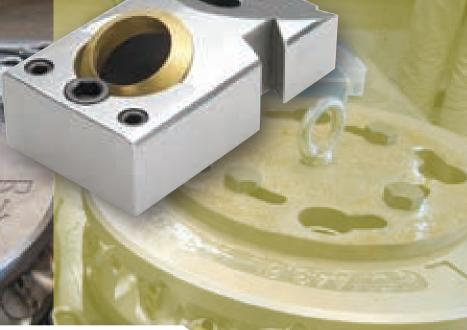

## Pipe End Machining

End Facing

#### Pipe End Chamfer

[ Pipe End Machining Step 1 ] : Special cutter for chamfering : NCM325, PC3500 : TNMN type insert

Pipe End Chamfer [ Pipe End Machining Step 2 ] : Special cutter for chamfering : NCM325, PC3500 : SNMG type insert