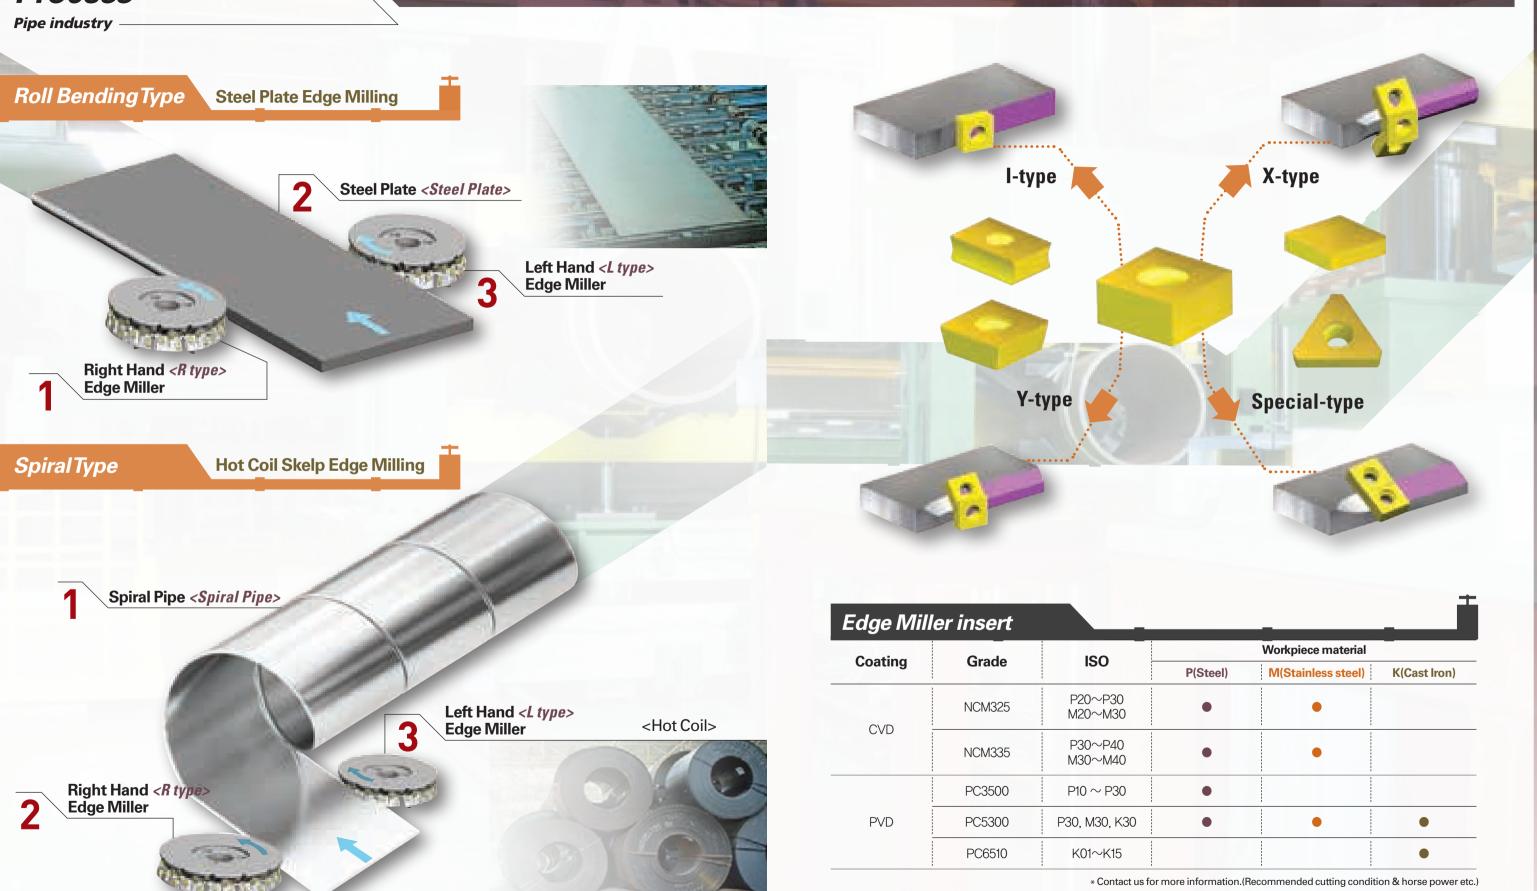

### PIPE INDUSTRY

The Pipe is classified into two major types according to the material: metallic and nonmetallic. It is used in various industries for the purpose of carrying granular material and fluid (gas, liquid). The steel pipe needs specialized technology and know-how to process its' manufacturing which includes the bending, edge trimming, and welding. Korloy ensures high quality products and services with the technology oriented precision cutting tools and know-how. The industrial solutions of Korloy will provide

# Edge Milling

<I-type Edge Miller(Φ 850mm)>
[ Skelp I-type Face Machining ]
: NCM325, PC5300
LNMNtype
SNENtype (64teeth)

SKELP <Special-type Edge Miller> [Special Edge Machining] :NCM325,PC5300 SNKNtype

3

SKELP <X-type Edge Miller (\$\$00mm);

[ Skelp X-type Face Machining ] : NCM325, PC5300 SNGNtype (30teeth)

2

SKELP <Y-type Edge Miller (\$\$50mm)>

4

[ Skelp Y-type Face Machining ] : NCM325, PC5300 SNKNtype (32teeth)