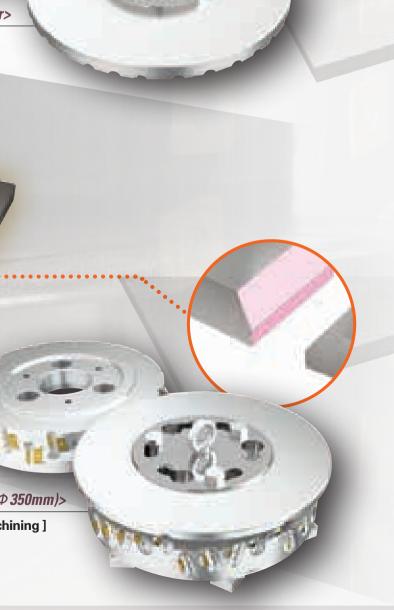

#### Pipe Cutting-Off

[Pipe Cutting-Off Machining] : Special cutter for slitting : NCM325, PC3500 : SNEX type insert