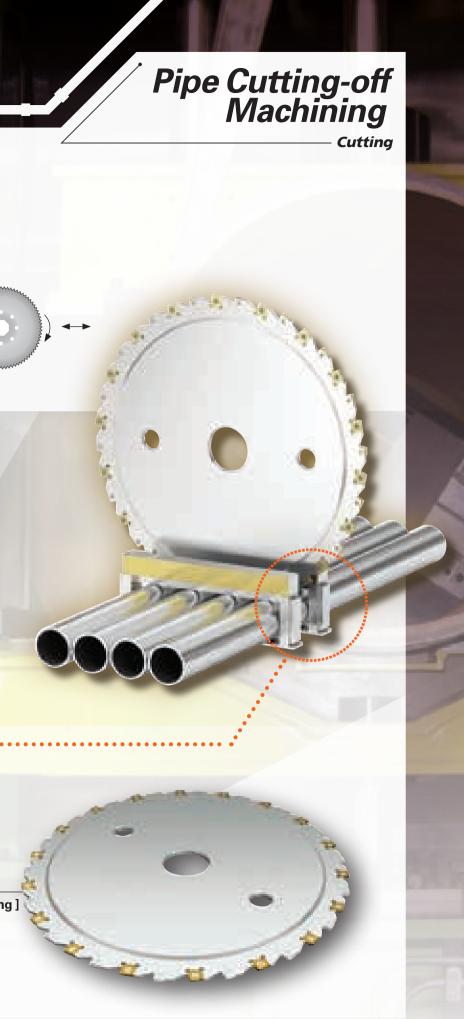

#### Pipe Cutting-Off

[Pipe Cutting-Off Machining] : Special cutter for slitting : NCM325, PC3500 : SNEX type insert