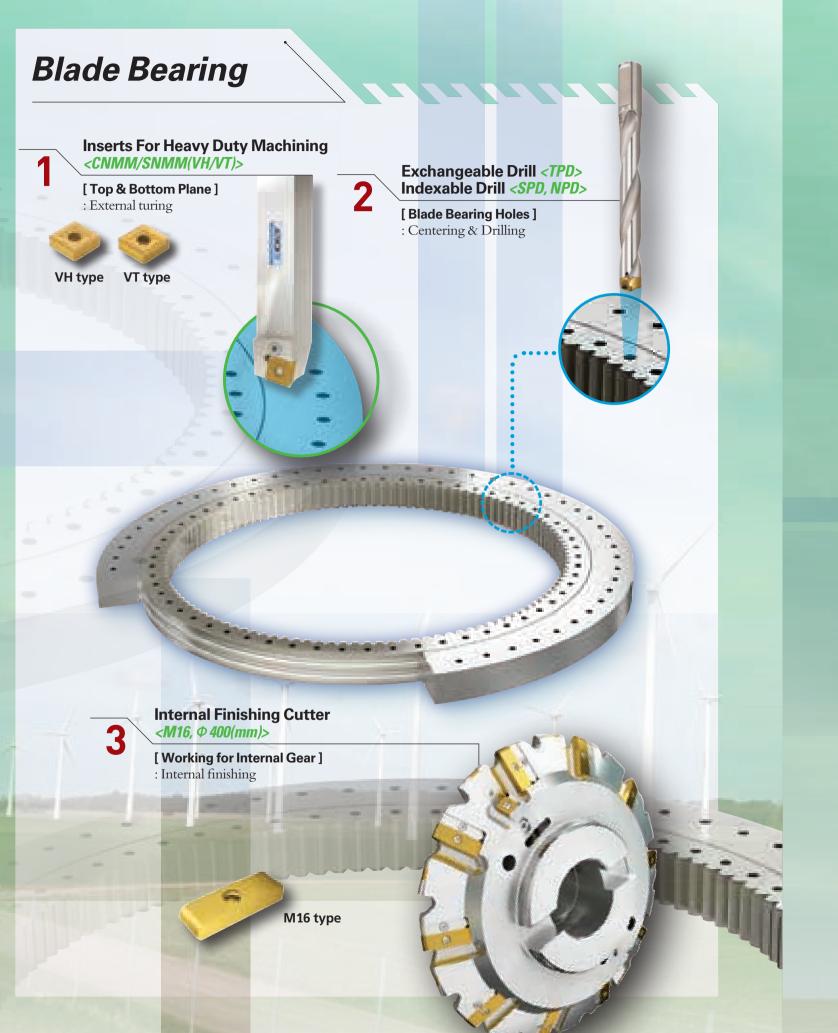

ower generation is air of flow with kinetic energy of aerodynamic character used turn of rotor and change to the mechanical energy, from this mechanical energy make electricity.

The other word, power of wind is changed to turning force and make electricity. It is classified against the ground according direction to the axis of rotation horizontality and verticality type. Main components are comprised of rotor composed of Blade and hub, gear box increased in speed of rotation and generator working, control device for control generator and all sorts safety device, oil pressure breaking device, electricity control device, steel tower etc. Korloy carry out customer satisfaction management to supply tools for manufacture of these parts.

### LIZZZZZ POWER GENERATION INDUSTRY

### Blade Hub







### Main Frame



## Balance Cutter For Big Hole Boring <TBC, FBC>

Indexable Drill <SPD, NPD>

[ Main Frame Holes ]

: Drilling

#### [ Main Frame Bore ]

: Roughing & Finish boring

Rich Milll < RM8 Series >

WILLIAM WARREN

#### [ Main Frame Face ]

: Roughing and finishing for Top Surface Facing Side Cutter For Special Adjustment Type <Back Facing for internal surface of Main Frame>

#### [ Main Frame ]

On Harman Market

: Back facing - Roughing, finishing

HSK/BT Tooling System < Multi Edge type>

### [Shouldering, Facing]

: Roughing





### **Turbine Rotor**