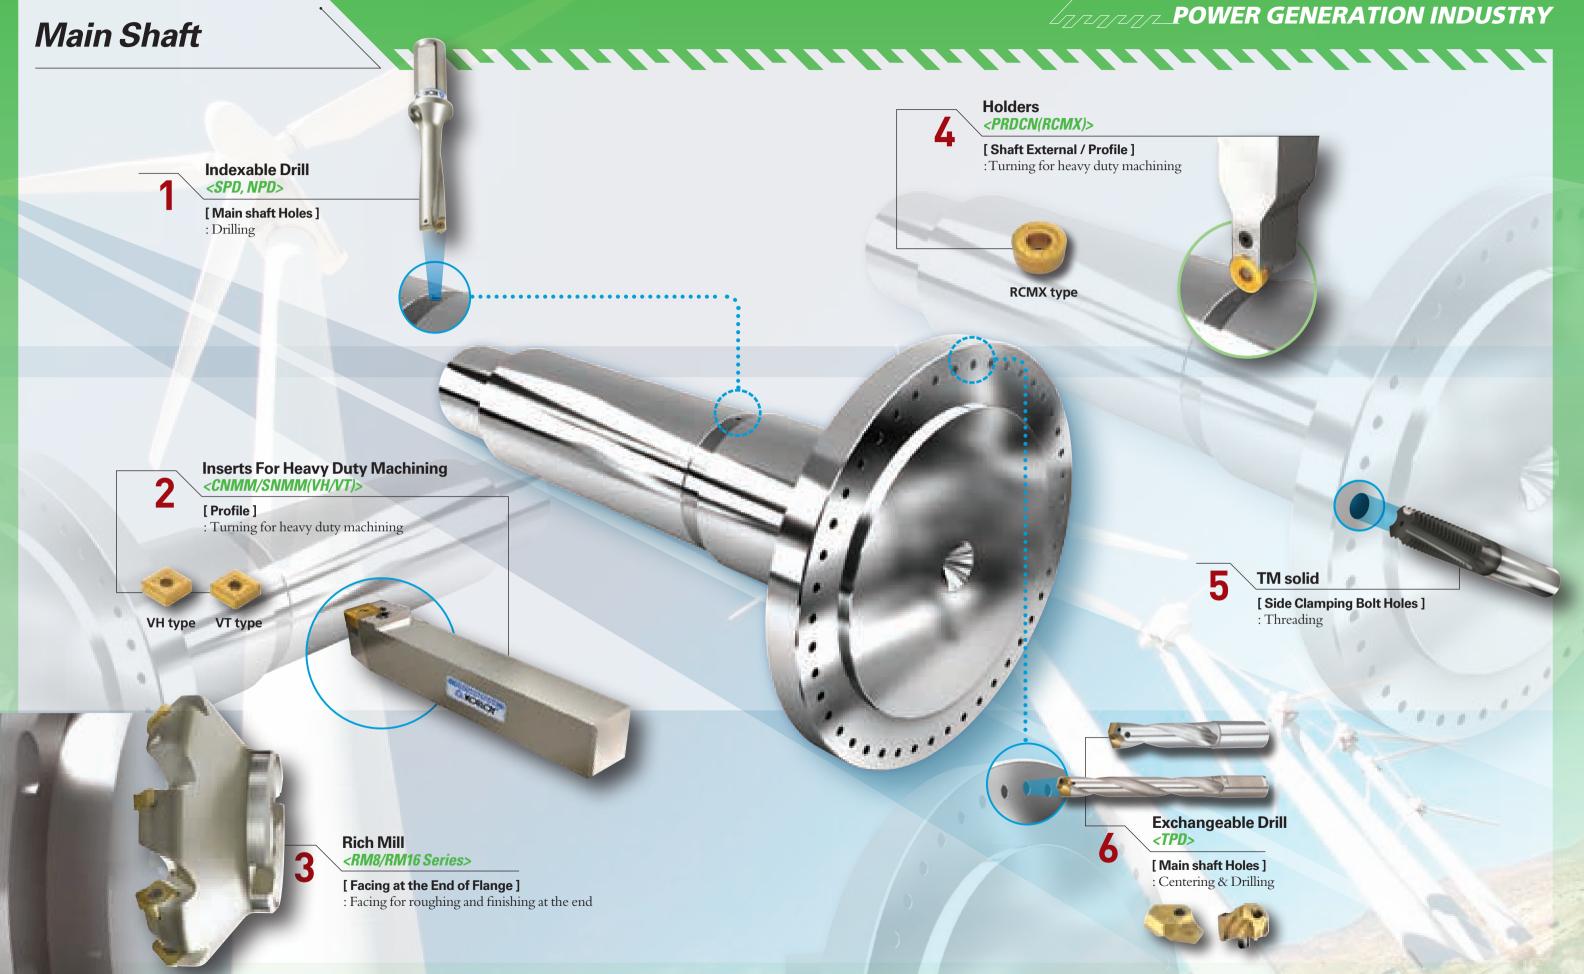

## Balance Cutter For Big Hole Boring <TBC, FBC>

Indexable Drill <SPD, NPD>

[ Main Frame Holes ]

: Drilling

#### [ Main Frame Bore ]

: Roughing & Finish boring

Rich Milll < RM8 Series >

WILLIAM WARREN

#### [ Main Frame Face ]

: Roughing and finishing for Top Surface Facing Side Cutter For Special Adjustment Type <Back Facing for internal surface of Main Frame>

#### [ Main Frame ]

On Harman Market

: Back facing - Roughing, finishing

HSK/BT Tooling System < Multi Edge type>

### [Shouldering, Facing]

: Roughing