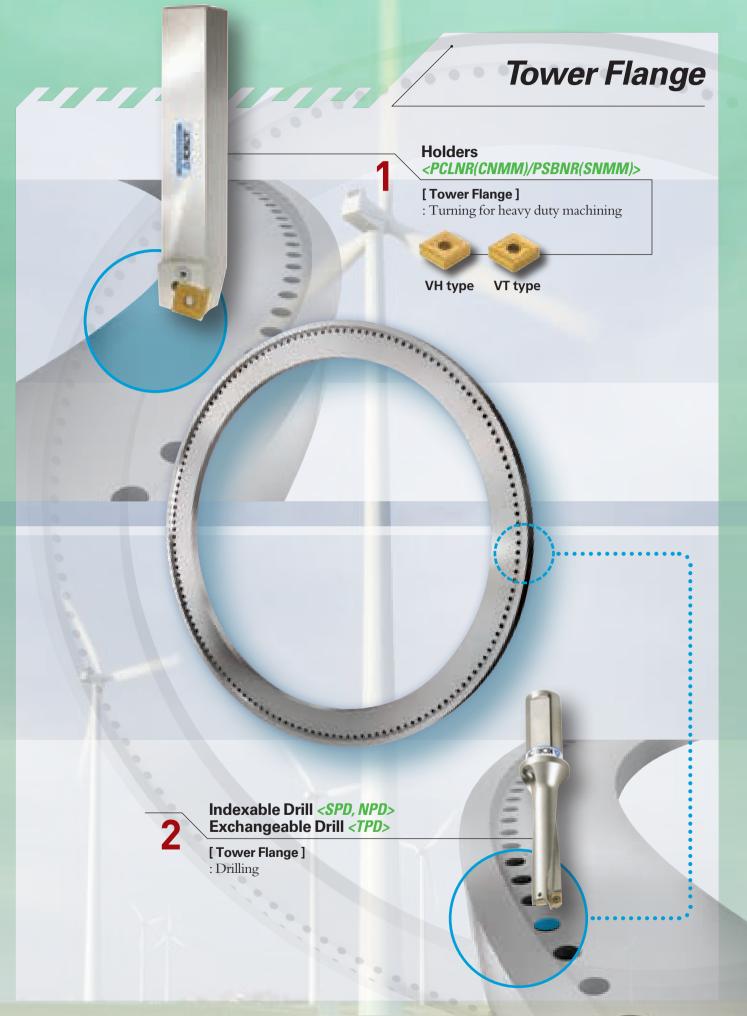

### Main Frame

## Balance Cutter For Big Hole Boring <TBC, FBC>

Indexable Drill <SPD, NPD>

[ Main Frame Holes ]

: Drilling

#### [ Main Frame Bore ]

: Roughing & Finish boring

Rich Milll < RM8 Series >

WILLIAM WARREN

#### [ Main Frame Face ]

: Roughing and finishing for Top Surface Facing Side Cutter For Special Adjustment Type <Back Facing for internal surface of Main Frame>

#### [ Main Frame ]

On Harman Market

: Back facing - Roughing, finishing

HSK/BT Tooling System < Multi Edge type>

### [Shouldering, Facing]

: Roughing