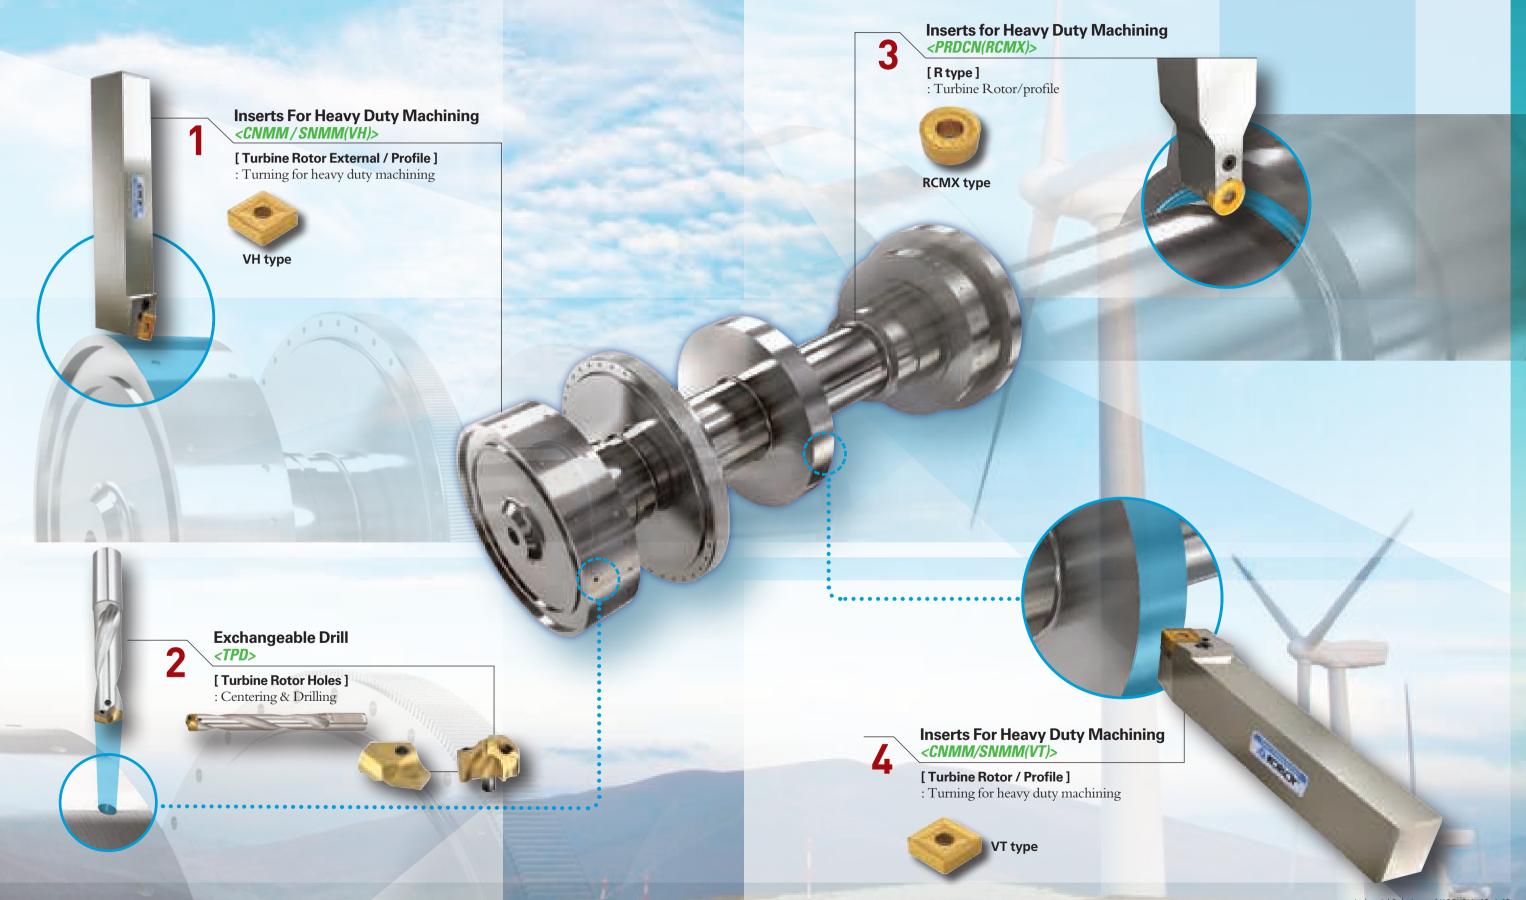

ure breaking device, electricity control device, steel tower etc. Korloy carry out customer satisfaction management to supply tools for manufacture of these parts.

### LIZZZZZ POWER GENERATION INDUSTRY

### Blade Hub







### Main Frame



## Balance Cutter For Big Hole Boring <TBC, FBC>

Indexable Drill <SPD, NPD>

[ Main Frame Holes ]

: Drilling

#### [ Main Frame Bore ]

: Roughing & Finish boring

Rich Milll < RM8 Series >

WILLIAM WARREN

#### [ Main Frame Face ]

: Roughing and finishing for Top Surface Facing Side Cutter For Special Adjustment Type <Back Facing for internal surface of Main Frame>

#### [ Main Frame ]

On Harman Market

: Back facing - Roughing, finishing

HSK/BT Tooling System < Multi Edge type>

### [Shouldering, Facing]

: Roughing





### **Turbine Rotor**