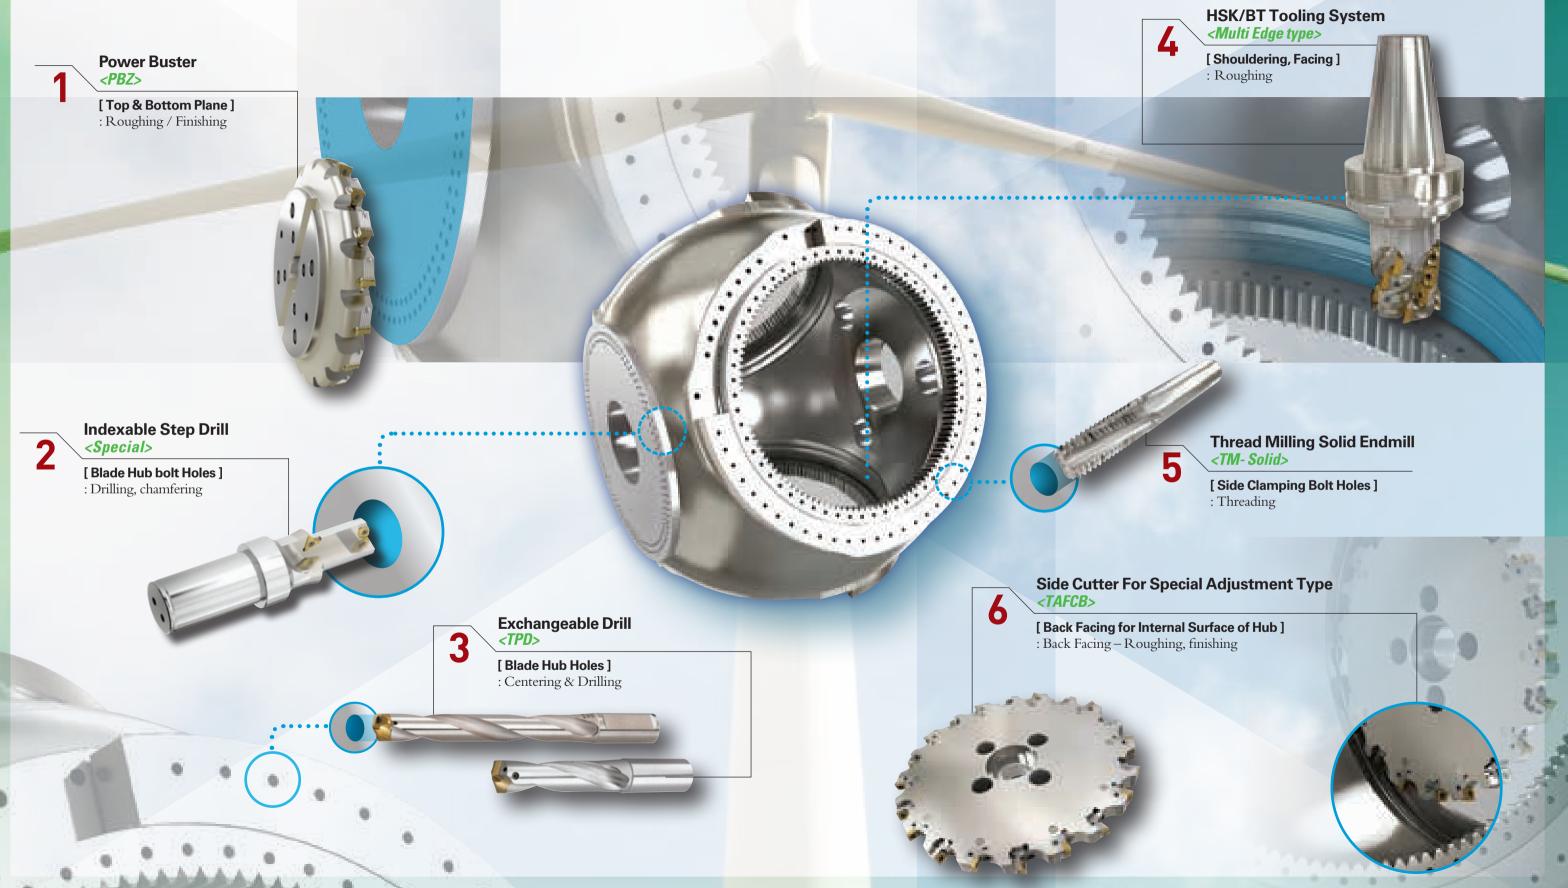

power generation is air of flow with kinetic energy of aerodynamic character used turn of rotor and change to the mechanical energy, from this mechanical energy make electricity.

The other word, power of wind is changed to turning force and make electricity. It is classified against the ground according direction to the axis of rotation horizontality and verticality type. Main components are comprised of rotor composed of Blade and hub, gear box increased in speed of rotation and generator working, control device for control generator and all sorts safety device, oil pressure breaking device, electricity control device, steel tower etc. Korloy carry out customer satisfaction management to supply tools for manufacture of these parts.

### LIZZZZZ POWER GENERATION INDUSTRY

### Blade Hub







### Main Frame



## Balance Cutter For Big Hole Boring <TBC, FBC>

Indexable Drill <SPD, NPD>

[ Main Frame Holes ]

: Drilling

#### [ Main Frame Bore ]

: Roughing & Finish boring

Rich Milll < RM8 Series >

WILLIAM WARREN

#### [ Main Frame Face ]

: Roughing and finishing for Top Surface Facing Side Cutter For Special Adjustment Type <Back Facing for internal surface of Main Frame>

#### [ Main Frame ]

On Harman Market

: Back facing - Roughing, finishing

HSK/BT Tooling System < Multi Edge type>

### [Shouldering, Facing]

: Roughing





### **Turbine Rotor**