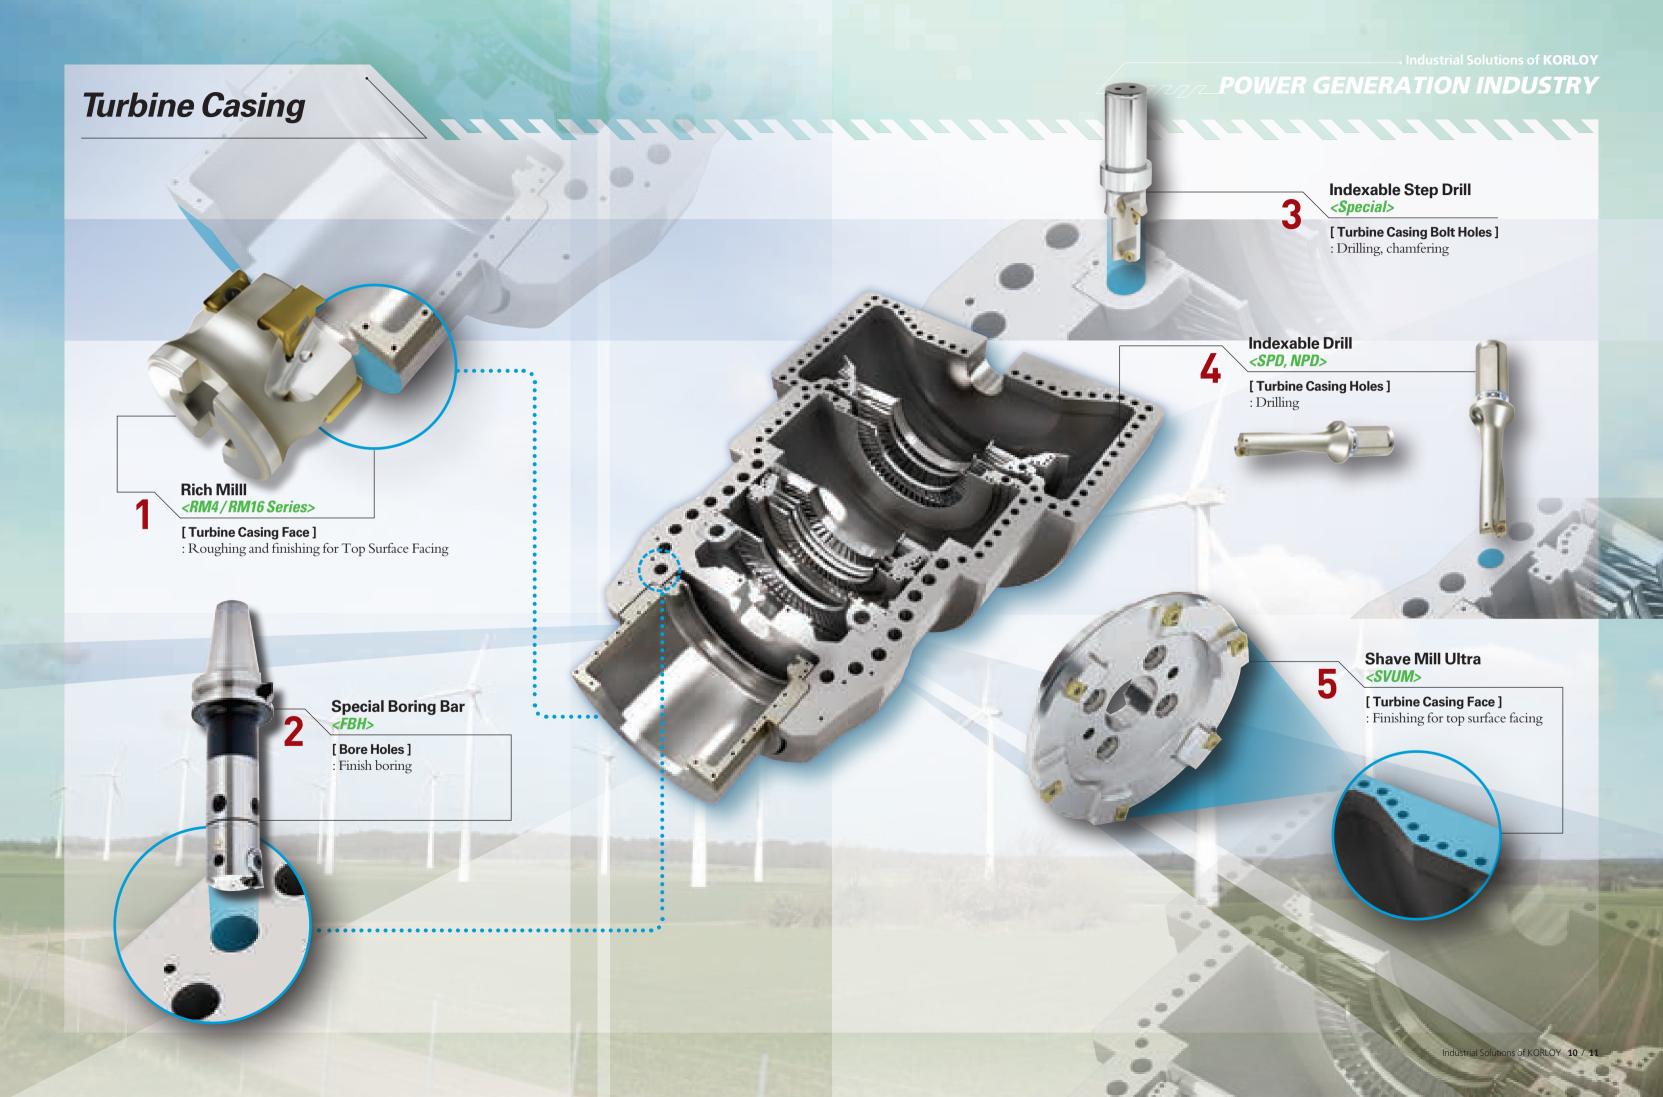

safety device, oil pressure breaking device, electricity control device, steel tower etc. Korloy carry out customer satisfaction management to supply tools for manufacture of these parts.

### LIZZZZZ POWER GENERATION INDUSTRY

### Blade Hub







### Main Frame



## Balance Cutter For Big Hole Boring <TBC, FBC>

Indexable Drill <SPD, NPD>

[ Main Frame Holes ]

: Drilling

#### [ Main Frame Bore ]

: Roughing & Finish boring

Rich Milll < RM8 Series >

WILLIAM WARREN

#### [ Main Frame Face ]

: Roughing and finishing for Top Surface Facing Side Cutter For Special Adjustment Type <Back Facing for internal surface of Main Frame>

#### [ Main Frame ]

On Harman Market

: Back facing - Roughing, finishing

HSK/BT Tooling System < Multi Edge type>

### [Shouldering, Facing]

: Roughing





### **Turbine Rotor**