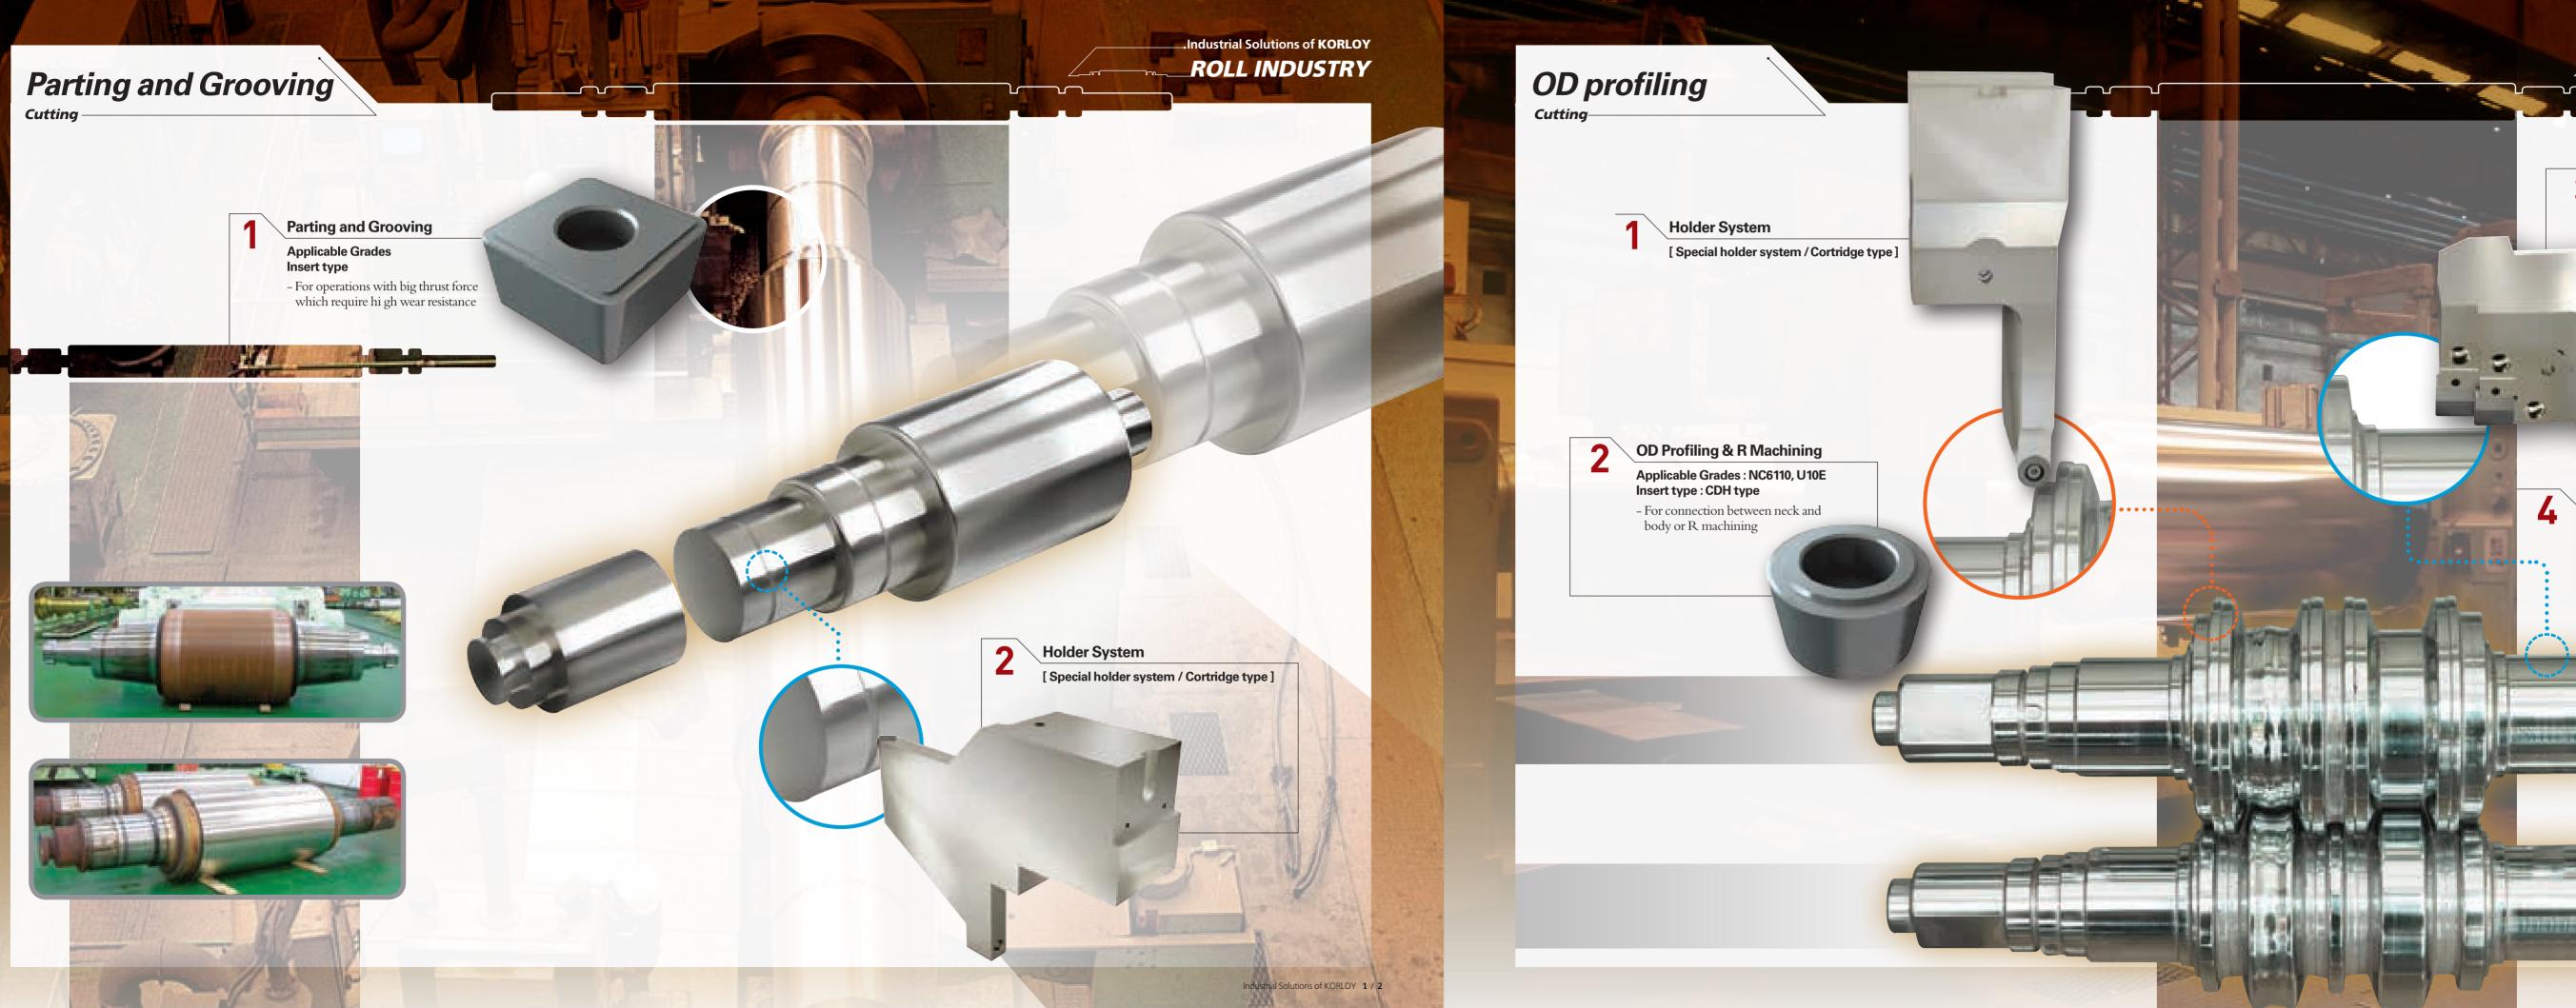

We sincerely anticipate your on-going interest for KORLOY Inc.

Industrial Solutions of KORLOY ROLL INDUSTRY

Special Holder System

OD Roughing & Finishing Applicable Grades : NC6110, U10E Insert type : LNJ type

- For medium interrupted machining in roughing