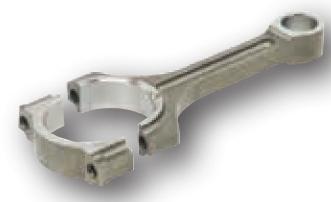

### **Connecting Rod**

Al alloy ,Ti alloy, Carbon steels -

Rich Mill <*RM8 / RMT*> [Big Ends] :Facing-Roughing, finishing

2

[Bolt Hole Clamping Parts] : Facing , Shouldering - Roughing, finishing

#### Indexable Step Drill

**[ Small Ends, ID ]** : Drilling, Facing – Roughing, finishing

3

.....