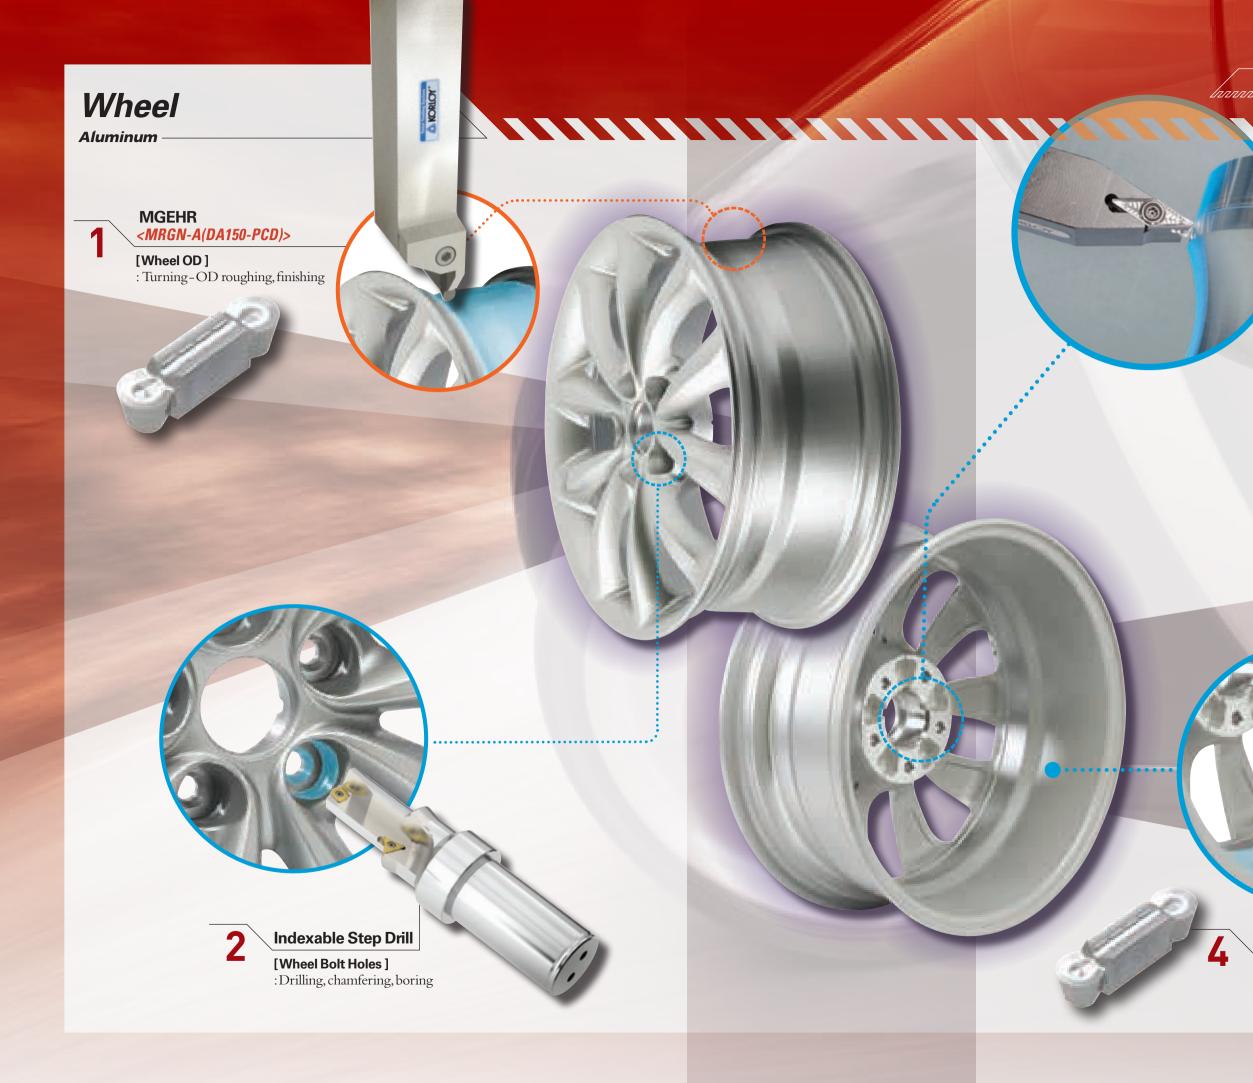

#### 2. Other automotive parts

Transmission Housing Knuckle Caliper Bracket Wheel