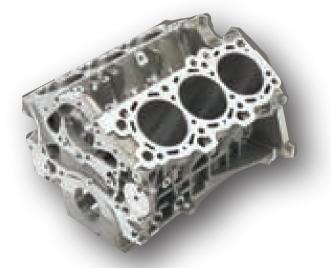

### Cylinder Block

Al alloy

THEN.

2

Straight Reamer / Step Burnishing Reamer
[Head Gallery Hole and Guide]

:Reaming-Finishing

[ Head Gallery Hole and Guide ] :Reaming-Step finishing

3

8

..............

Al alloy

Aero Mill < ADP160R> [ Block Front and Rear ]

:Facing-Roughing, finishing

4 Sp [C :Bo

Special Boring Cutter [Cylinder Bore] :Boring-Roughing

2 Pro->