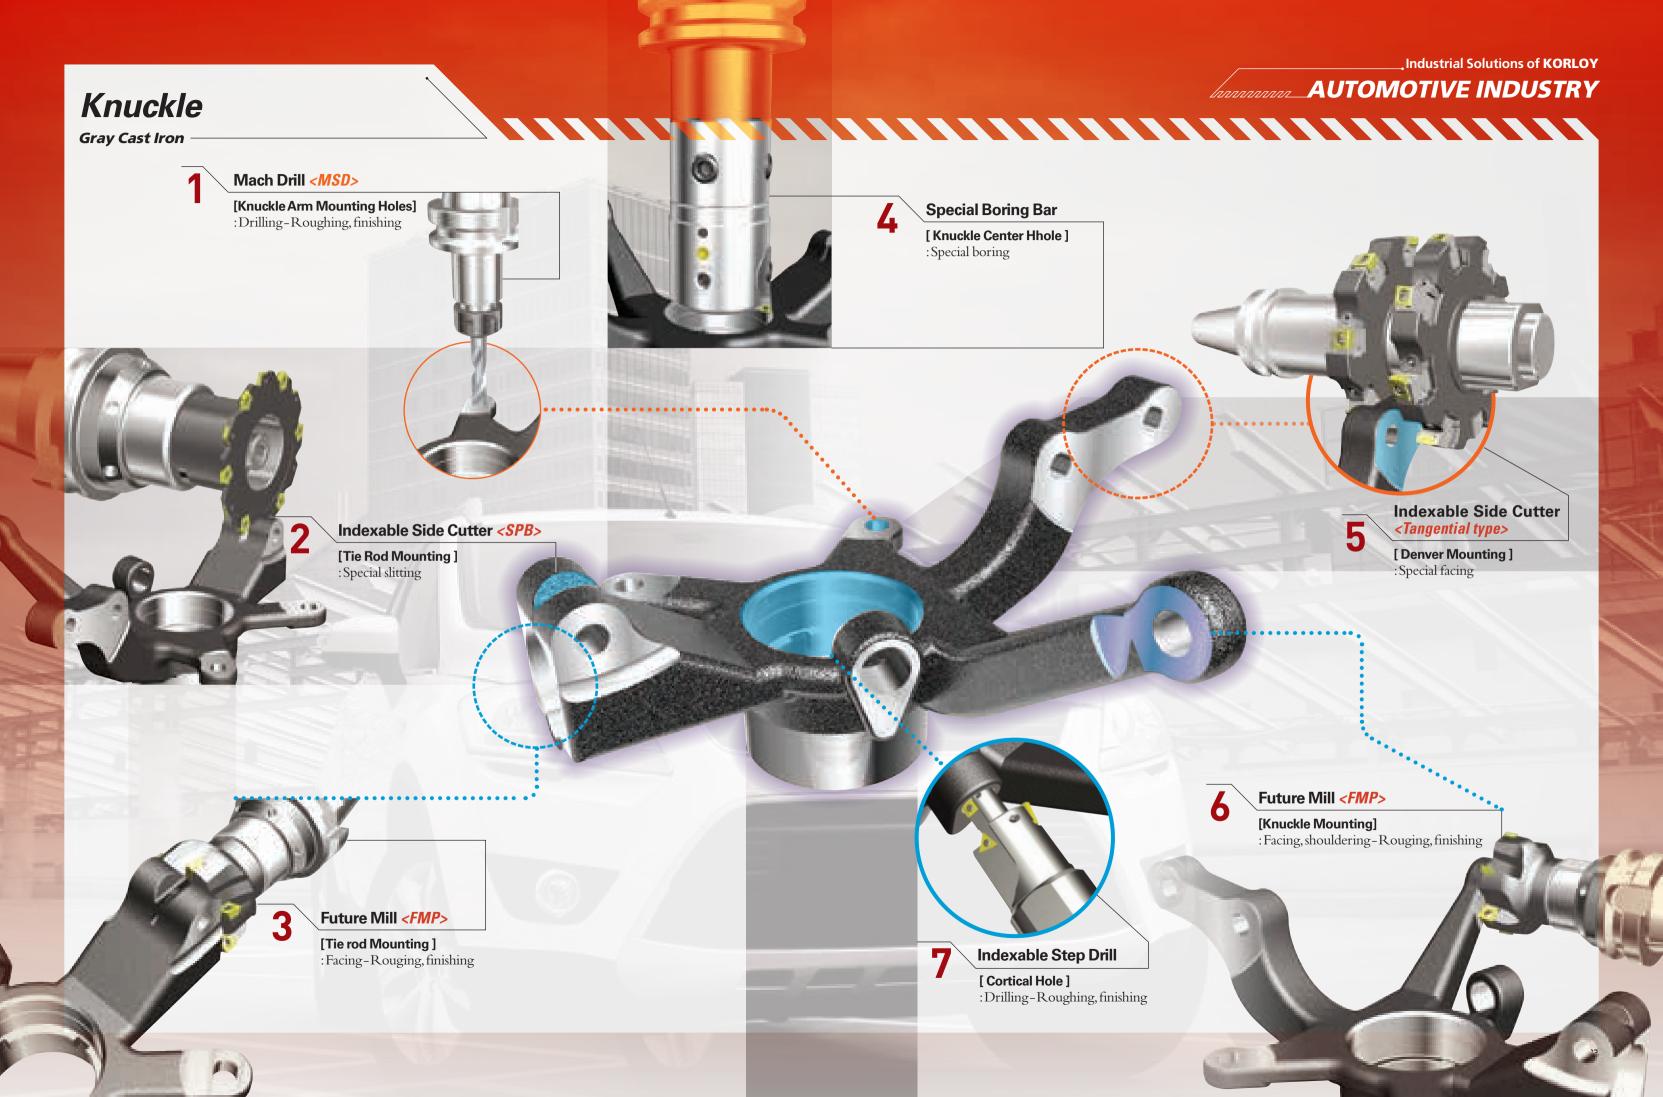

#### 2. Other automotive parts

Transmission Housing Knuckle Caliper Bracket Wheel