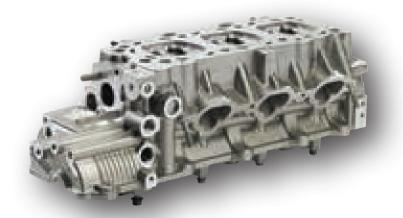

#### 1. Engine parts of automobile

Cylinder Head Cylinder Block Crank Shaft Cam Shaft Connecting Rod Piston Head Bearing Cap

### ENGINE PARTS OF AUTOMOBILE

Cylinder Head

Cylinder Block

Connecting Rod

Crank Shaft

### Cylinder Block

Al alloy

THEN.

2

Straight Reamer / Step Burnishing Reamer
[Head Gallery Hole and Guide]

:Reaming-Finishing

[ Head Gallery Hole and Guide ] :Reaming-Step finishing

3