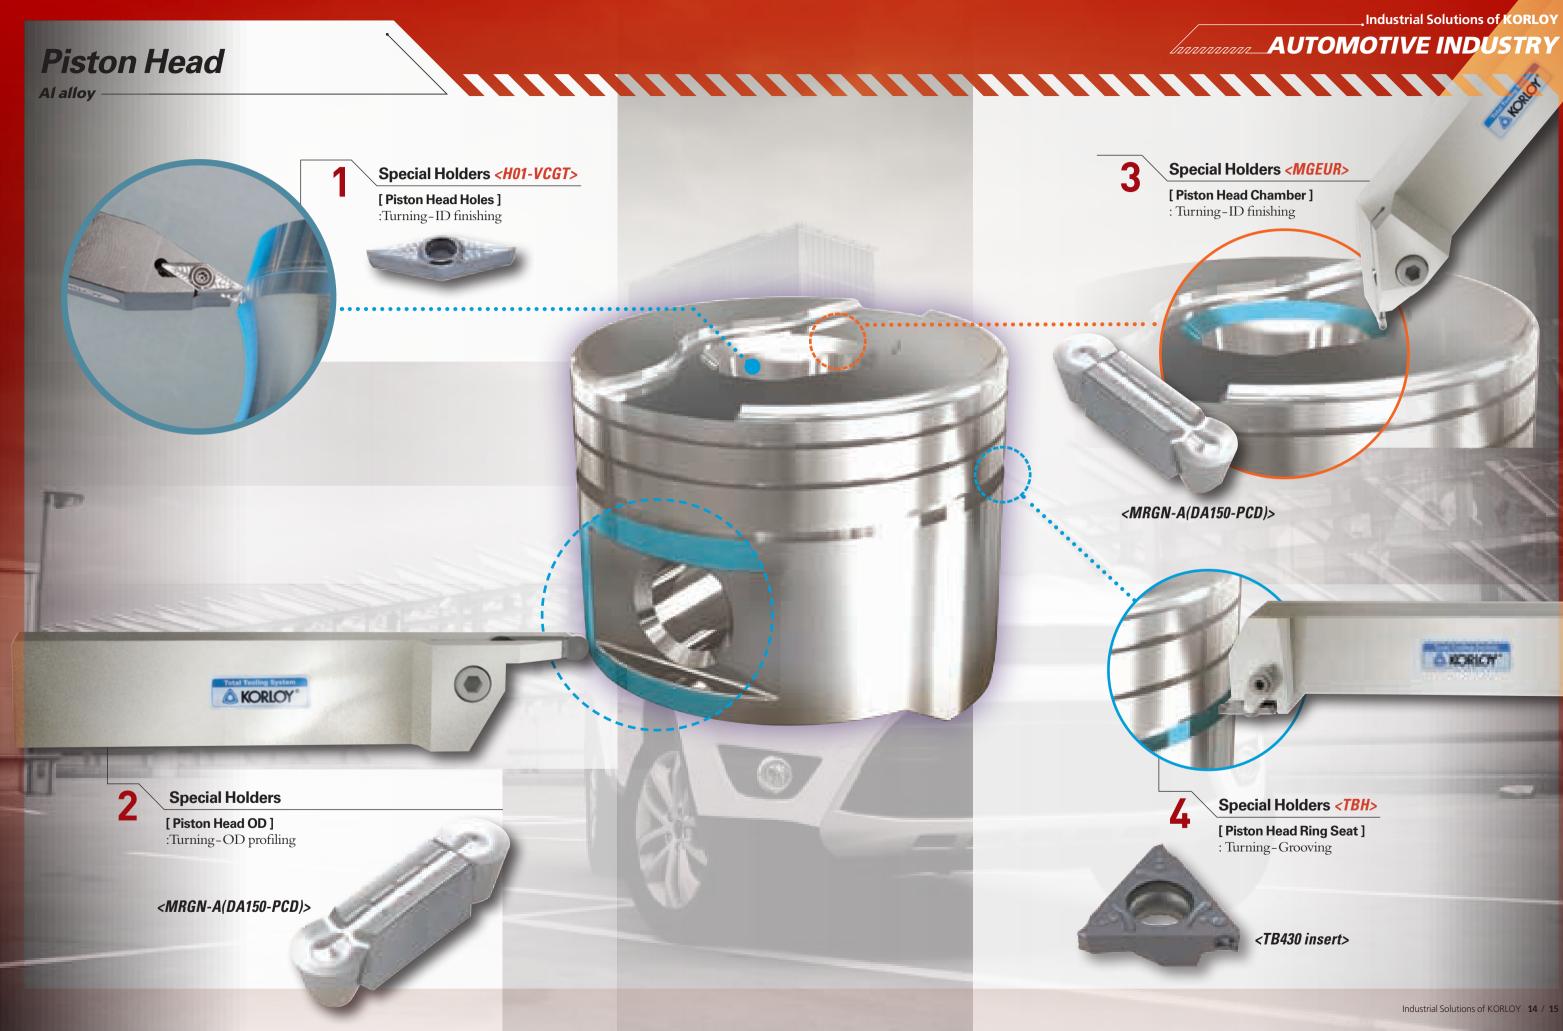

### **Connecting Rod**

Al alloy ,Ti alloy, Carbon steels -

Rich Mill <*RM8 / RMT*> [Big Ends] :Facing-Roughing, finishing

2

[Bolt Hole Clamping Parts] : Facing , Shouldering - Roughing, finishing

#### Indexable Step Drill

**[ Small Ends, ID ]** : Drilling, Facing – Roughing, finishing

3

.....

#### Mach Drill <<u>MSD</u>>

[ Bolt Hole ] :Drilling

Industrial Solutions of KORLOY 12 / 13

Heat treated carbon steels

**Multi Side Cutter** [ Bearing Cap Side ] : Special-parting

\*\*\*\*\*\*\*\*

[ Cap hole Clamping Part ] : Facing , Shouldering - Roughing, finishing