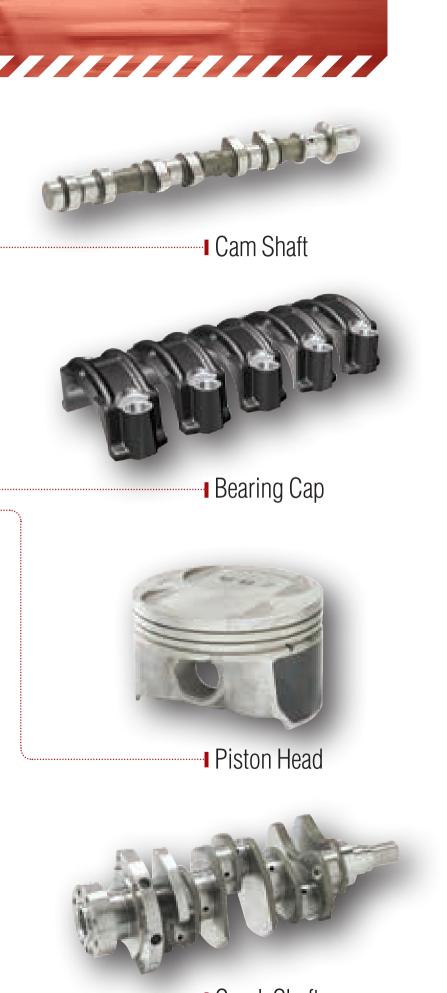

#### 1. Engine parts of automobile

Cylinder Head Cylinder Block Crank Shaft Cam Shaft Connecting Rod Piston Head Bearing Cap

### Crank shaft

Alloy steels

[ Crank Shaft Flange End ] : Facing and OD(multi machining)

Mach Long Drill <<u>MLDH</u>, MLDP> [Oblique Holes] :Drilling-deep hole drilling

. . . . . . . . . . . . . . . .

5

TM Solid / Mach Step Drill <<u>MSDS</u>, <u>MSDHS</u>(<<u>0</u>20)>

### **Connecting Rod**

Al alloy ,Ti alloy, Carbon steels -

Rich Mill <*RM8 / RMT*> [Big Ends] :Facing-Roughing, finishing

2

[Bolt Hole Clamping Parts] : Facing , Shouldering - Roughing, finishing

#### Mach Drill <<u>MSD</u>>

[ Bolt Hole ] :Drilling

Industrial Solutions of KORLOY 12 / 13

Heat treated carbon steels

**Multi Side Cutter** [ Bearing Cap Side ] : Special-parting

\*\*\*\*\*\*\*\*

[ Cap hole Clamping Part ] : Facing , Shouldering - Roughing, finishing