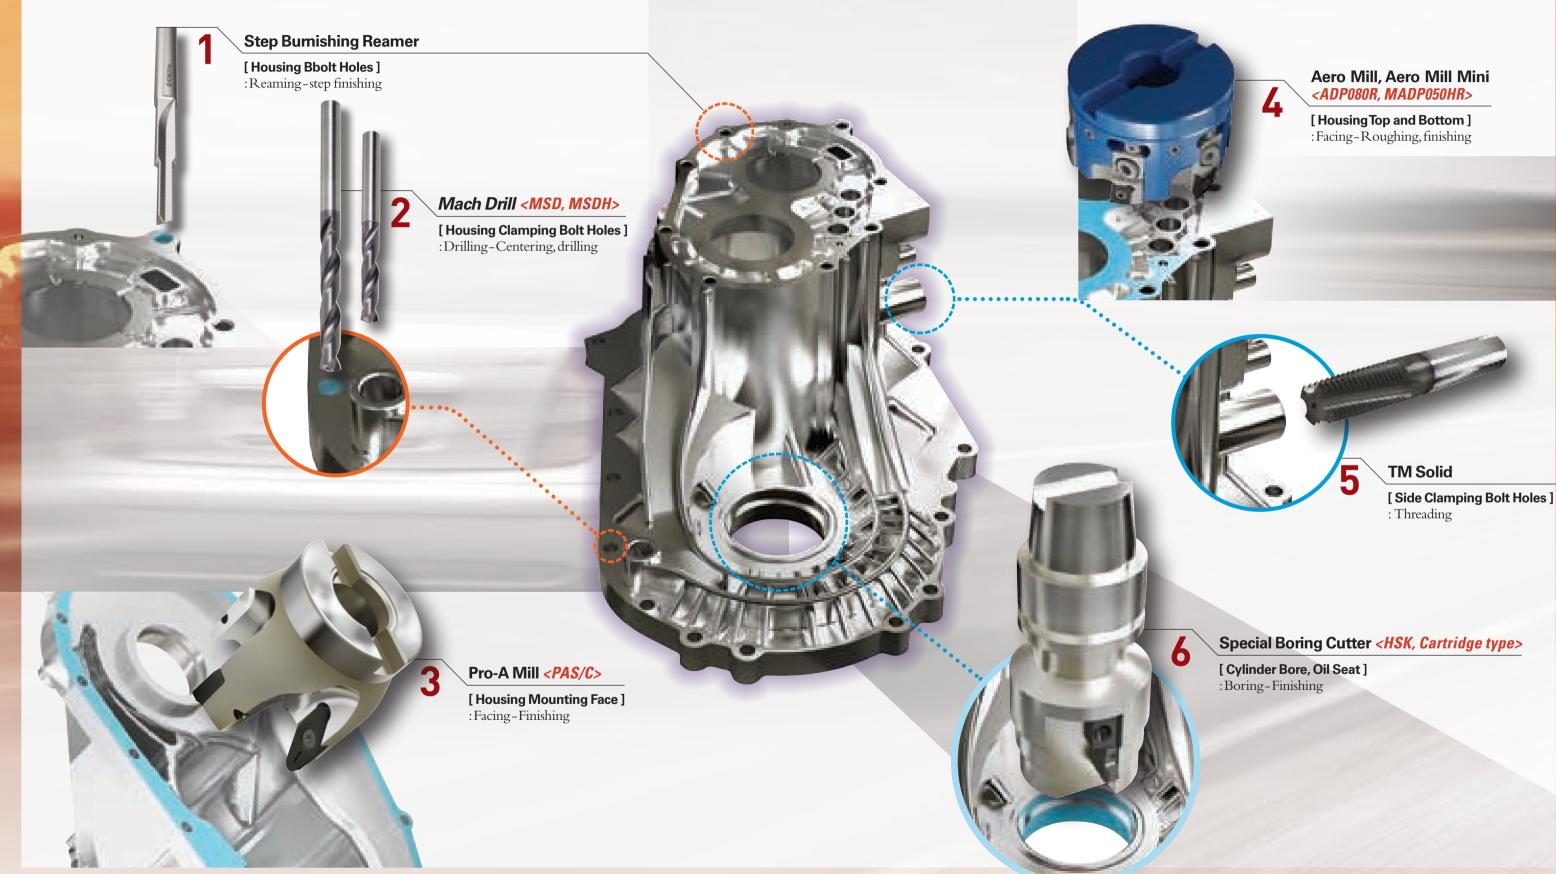

8

..............

Al alloy

Aero Mill < ADP160R> [ Block Front and Rear ]

:Facing-Roughing, finishing

4 Sp [C :Bo

Special Boring Cutter [Cylinder Bore] :Boring-Roughing

2 Pro->

### Pro-X Mill, Shank type

[Block Hole Seat] :Facing, Shouldering-Roughing, finishing

**Special Side Cutter** 

3

[Starter Motor Seat] :Boring-Roughing, finishing Gang Cutter

8

[Cheek Face] :Special machining-Finishing