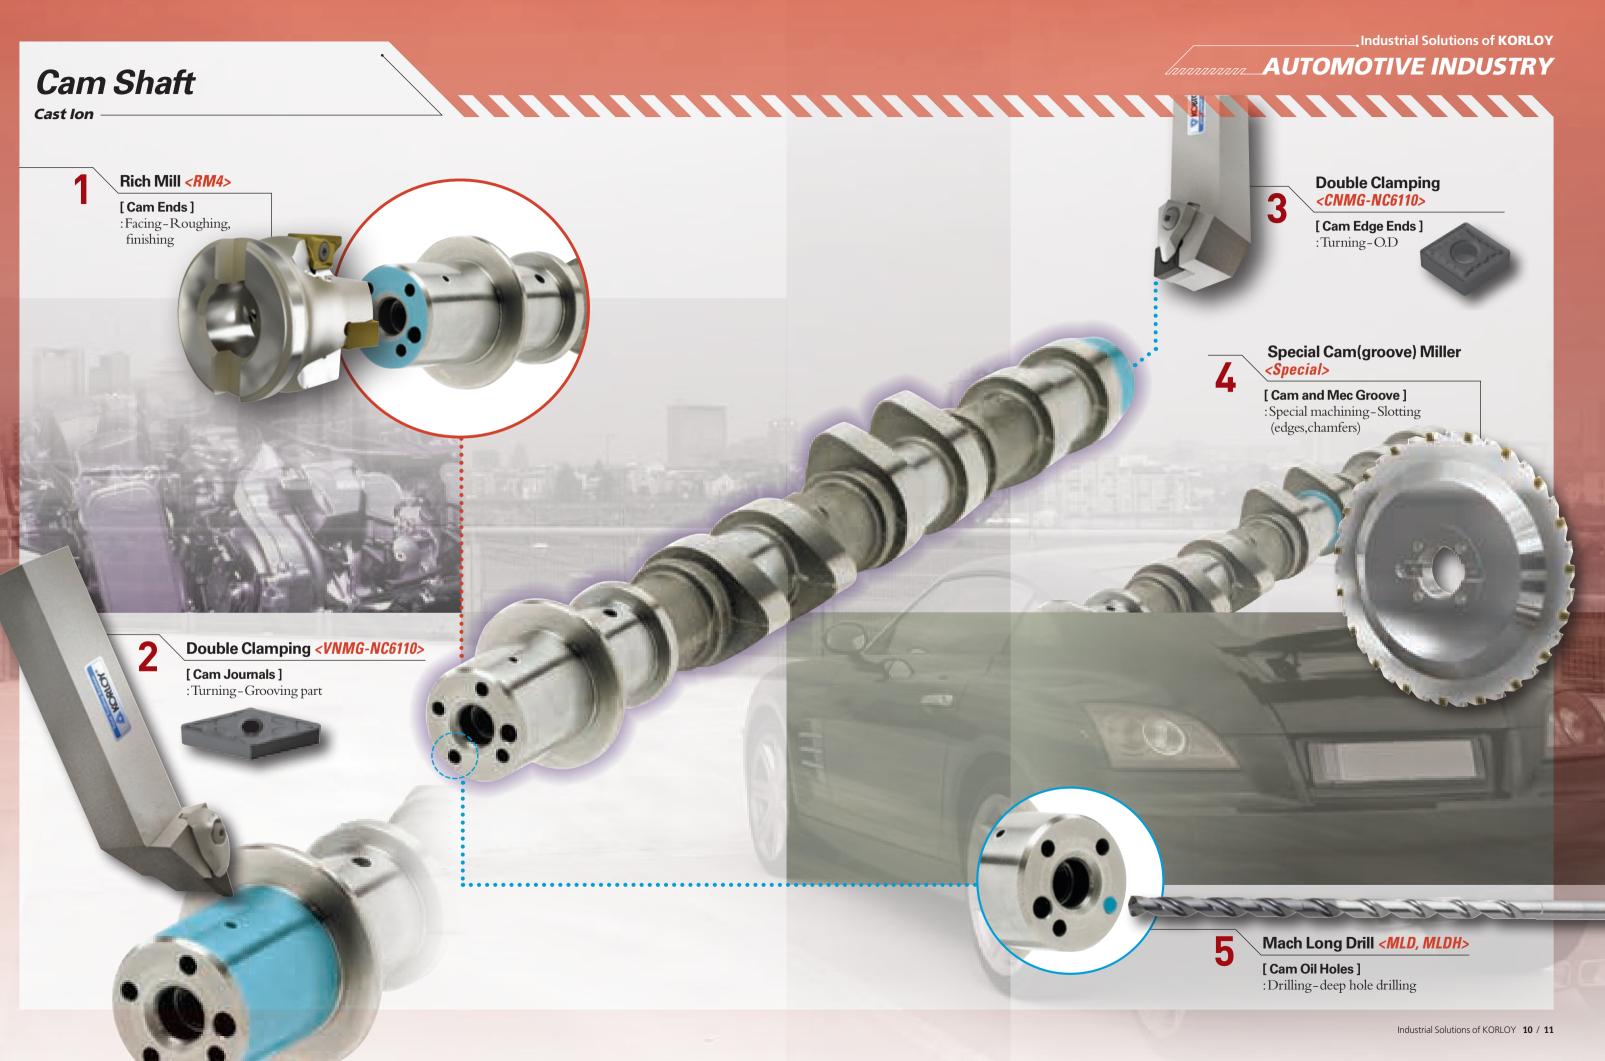

### Crank shaft

Alloy steels

[ Crank Shaft Flange End ] : Facing and OD(multi machining)

Mach Long Drill <<u>MLDH</u>, MLDP> [Oblique Holes] :Drilling-deep hole drilling

. . . . . . . . . . . . . . . .

5

TM Solid / Mach Step Drill <<u>MSDS</u>, <u>MSDHS</u>(<<u>0</u>20)>

[Flange End Holes] ·Drilling-step machining ·Threading

> Mach Drill <<u>MSD, MSDH></u> 3 [ Counter Weight Holes/Oil Holes ] :Drilling-Centering, Drilling

#### **Counter Weight Miller**

[CounterWeight] : Counter weight OD - Finishing

#### **Rich Mill, Alpha Mill** <RM4, Alpha Mill>

8

[Crank Arm Sides] : Facing-Phrasing sides

Industrial Solutions of KORLOY humanna AUTOMOTIVE INDUSTRY

6

[Boss End] :Turning-Roughing, finishing

**Pin Miller** 

[Pin, Main Journal] : Special machining-Chasing, grooving