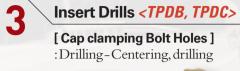

#### Mach Drill / Burnishing Drill <<u>MSDH -N or ND Type></u>

[ BlockTop Bolt Holes ] :Drilling-Roughing, finishing

[BlockTop and Bottom] :Facing-Roughing, finishing