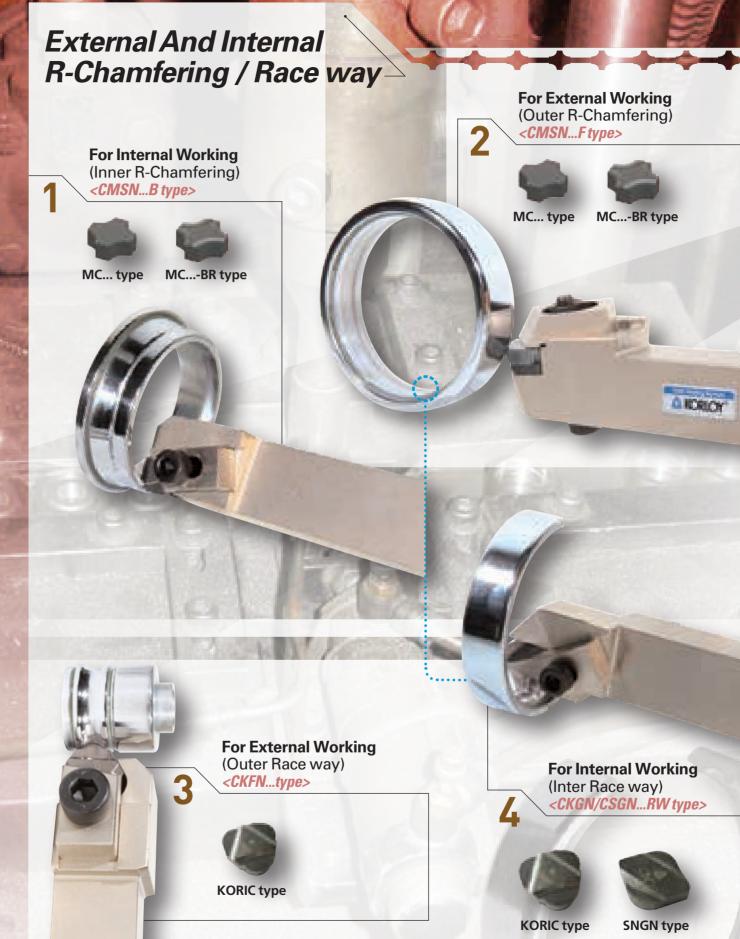

## BEARING **INDUSTRY**

A bearing is a device to allow constrained relative motion between two or more parts, typically rotationor linear movement. Bearing is a mechanical part of automobile, machinery industry, aerospace industry and etc. and is widely used in various industry. Korloy provides total tooling for bearing's inner and outer parts including inner and outer machining, chamfering, shield, race way machining.