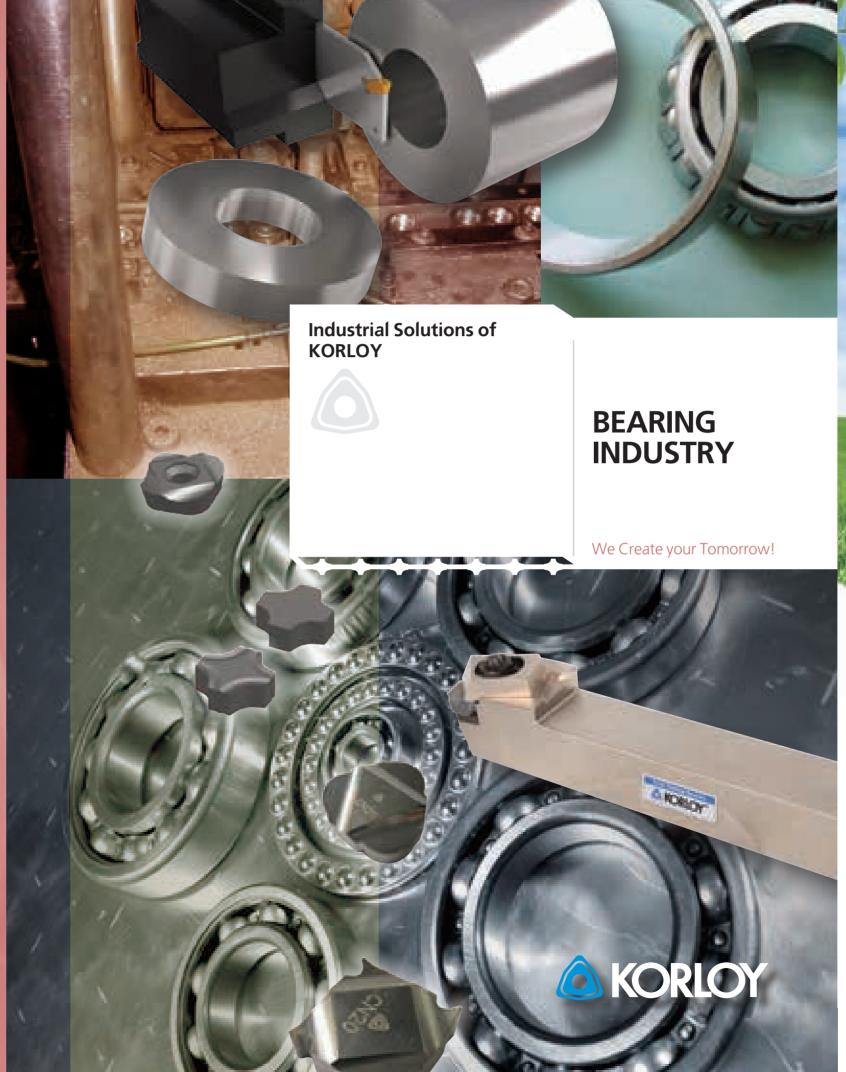

## BEARING **INDUSTRY**

A bearing is a device to allow constrained relative motion between two or more parts, typically rotationor linear movement. Bearing is a mechanical part of automobile, machinery industry, aerospace industry and etc. and is widely used in various industry. Korloy provides total tooling for bearing's inner and outer parts including inner and outer machining, chamfering, shield, race way machining.