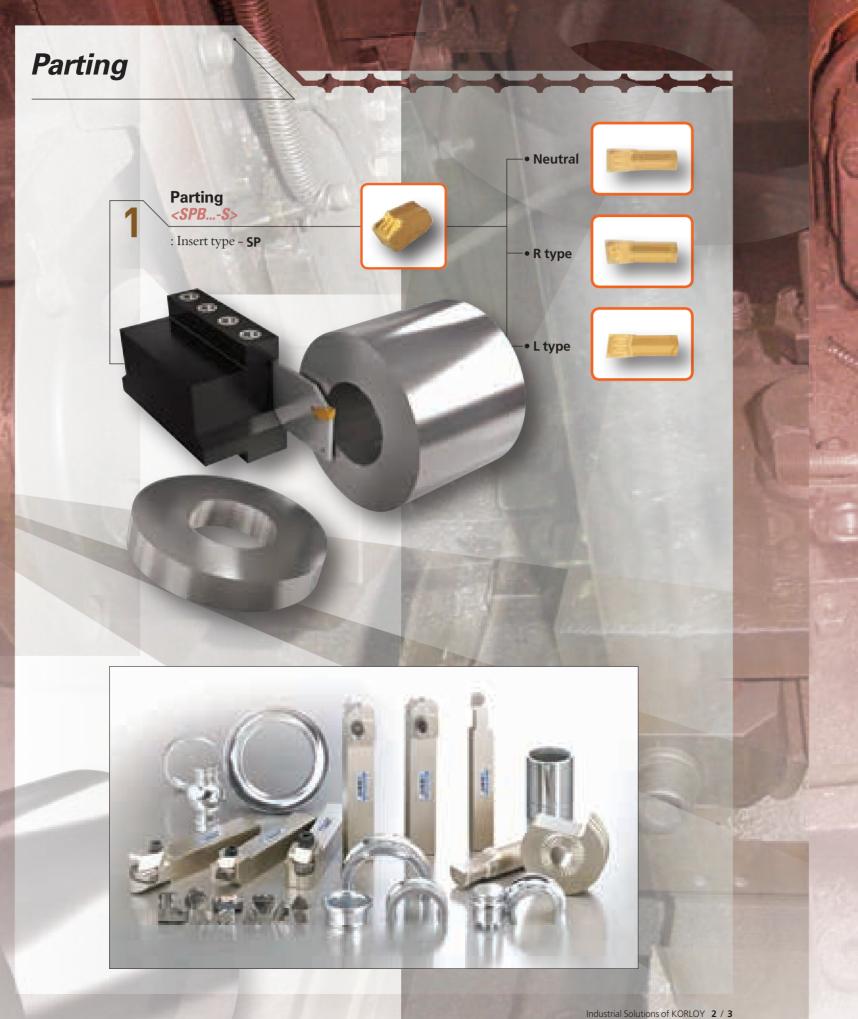

## BEARING **INDUSTRY**

A bearing is a device to allow constrained relative motion between two or more parts, typically rotationor linear movement. Bearing is a mechanical part of automobile, machinery industry, aerospace industry and etc. and is widely used in various industry. Korloy provides total tooling for bearing's inner and outer parts including inner and outer machining, chamfering, shield, race way machining.