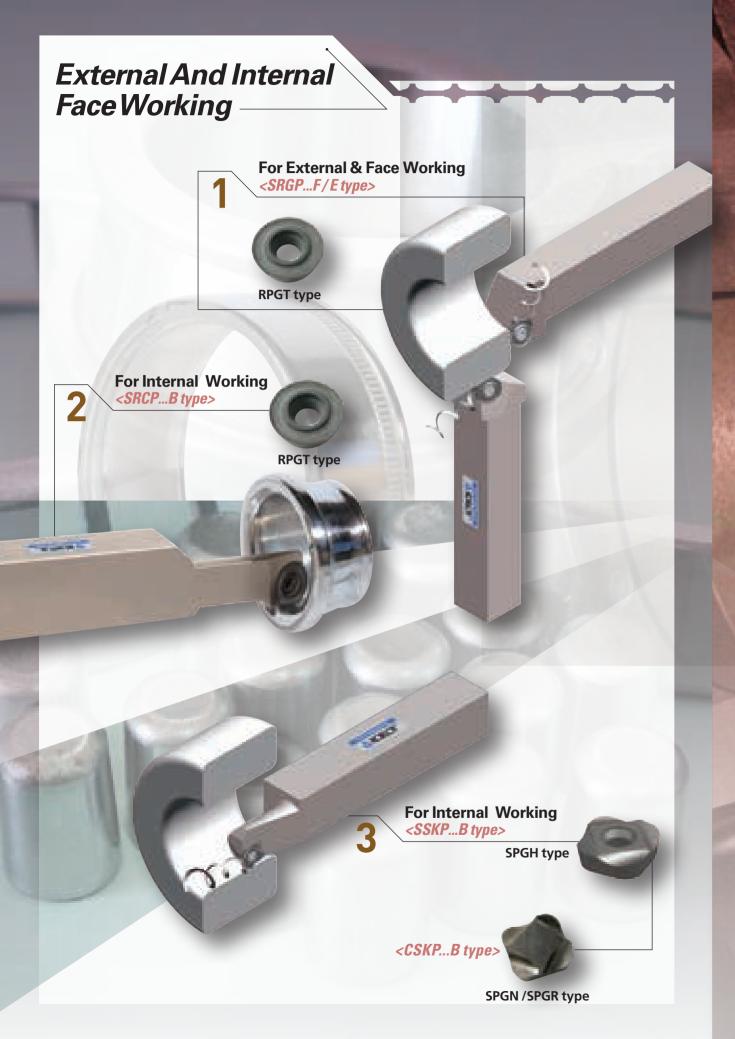

## BEARING **INDUSTRY**

A bearing is a device to allow constrained relative motion between two or more parts, typically rotationor linear movement. Bearing is a mechanical part of automobile, machinery industry, aerospace industry and etc. and is widely used in various industry. Korloy provides total tooling for bearing's inner and outer parts including inner and outer machining, chamfering, shield, race way machining.