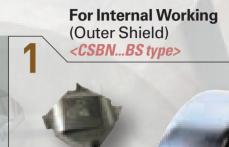

## BEARING **INDUSTRY**

A bearing is a device to allow constrained relative motion between two or more parts, typically rotationor linear movement. Bearing is a mechanical part of automobile, machinery industry, aerospace industry and etc. and is widely used in various industry. Korloy provides total tooling for bearing's inner and outer parts including inner and outer machining, chamfering, shield, race way machining.