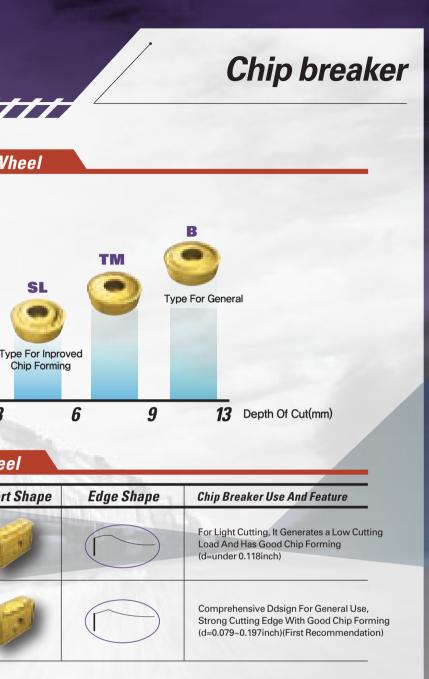

#### Rail Separator Joint Face Milling Cutter

- Cutter diameter: Ø160(mm)
- Number of tooth: 54
- Special customizing is available upon customer's requests

• Cutting Condition : vc=55~100m/min fn=1.0~1.5mm/rev ap=1~6mm

• Cutting Condition : vc=78m/min fn=1.0mm/rev ap=3~6mm