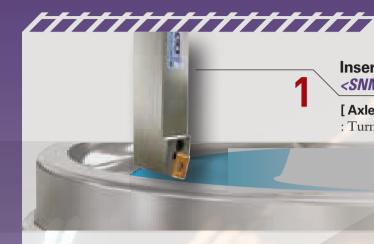

## Axle

4

Inserts for Heavy Duty Machining <*CNMM(VH/VT)*>

[ Axle External / Profile ] : Turning for heavy duty machining

VH type VH type

Rich Milll <*RM8*>

[ Axle External / Profile ] : Roughing and finishing for top surface facing

#### Inserts for Heavy Duty Machining <SNMM/CNMM(VH/VT)>

[Axle External / Profile] : Turning for heavy duty machining

[ Wheel External / Profile ] : Turning for heavy duty machining

A DOUD