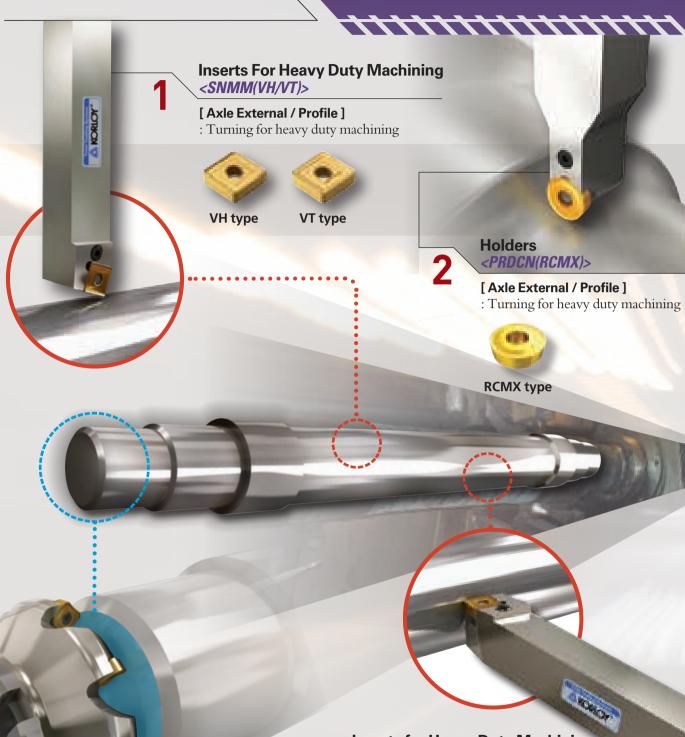

## Axle

4

Inserts for Heavy Duty Machining <*CNMM(VH/VT)*>

[ Axle External / Profile ] : Turning for heavy duty machining

VH type VH type

Rich Milll <*RM8*>

[ Axle External / Profile ] : Roughing and finishing for top surface facing

#### Inserts for Heavy Duty Machining <SNMM/CNMM(VH/VT)>

[Axle External / Profile] : Turning for heavy duty machining

[ Wheel External / Profile ] : Turning for heavy duty machining

A DOUD