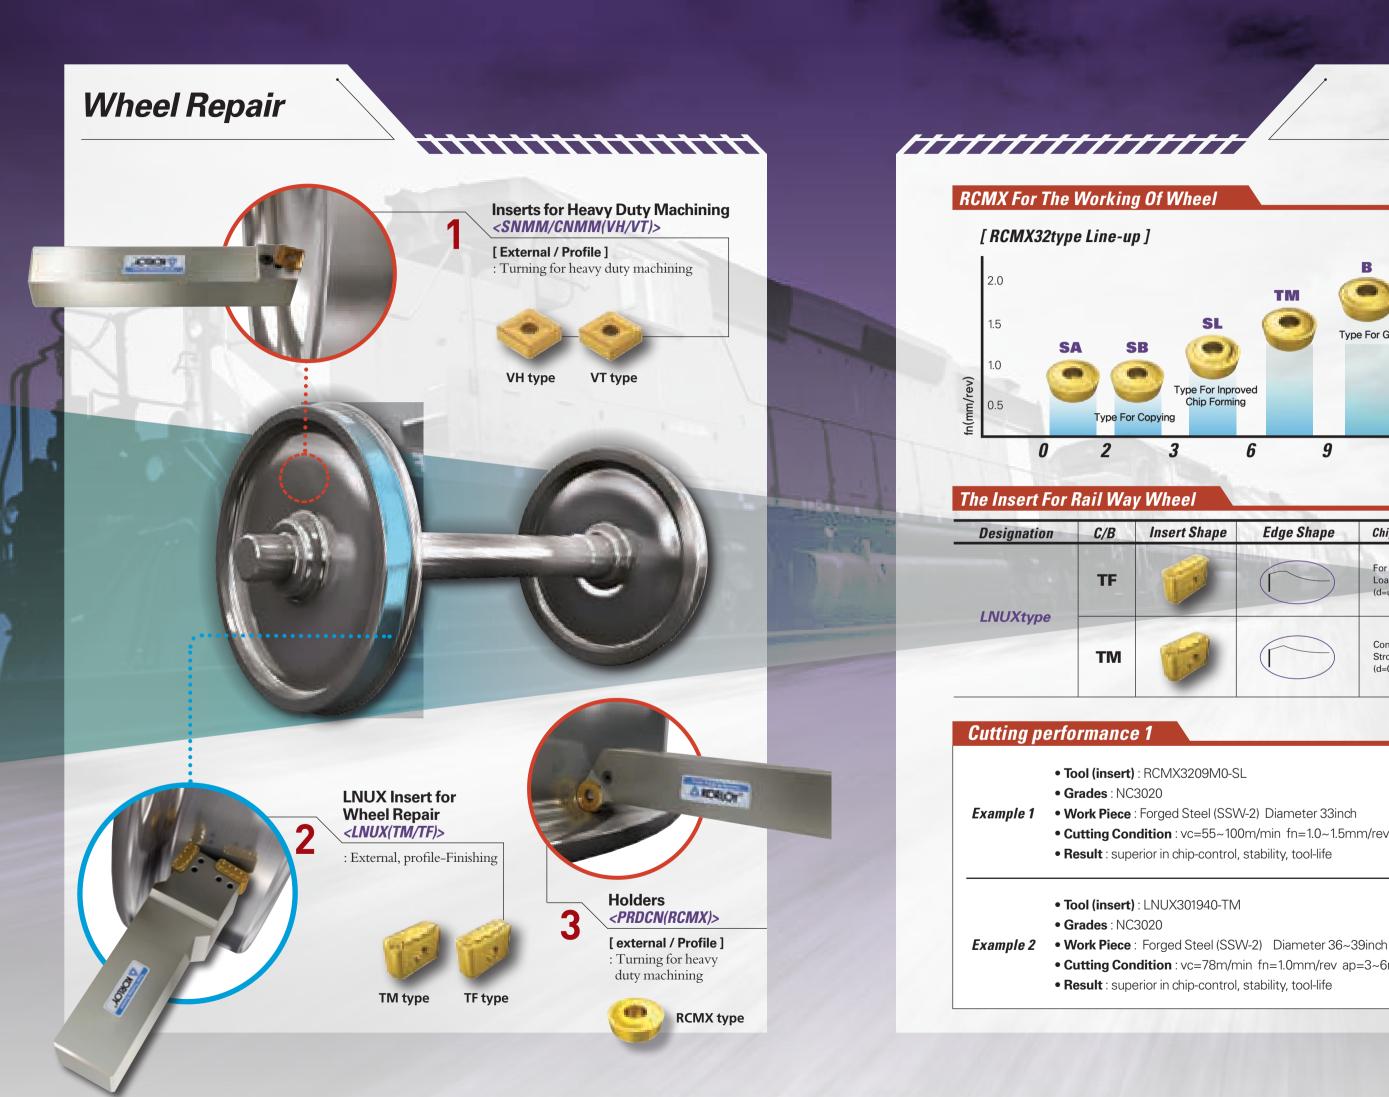

## Rail Repair

## Axle

4

Inserts for Heavy Duty Machining <*CNMM(VH/VT)*>

[ Axle External / Profile ] : Turning for heavy duty machining

VH type VH type

Rich Milll <*RM8*>

[ Axle External / Profile ] : Roughing and finishing for top surface facing

#### Inserts for Heavy Duty Machining <SNMM/CNMM(VH/VT)>

[Axle External / Profile] : Turning for heavy duty machining

[ Wheel External / Profile ] : Turning for heavy duty machining

A DOUD