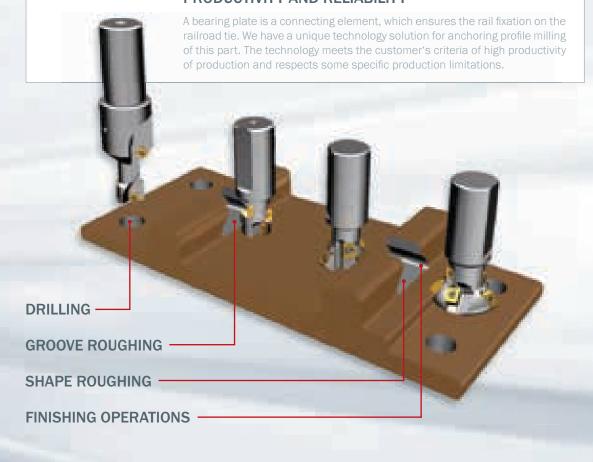

There are several types of railroad re-profiling. Dynamic milling of rails is one of them. The objective of the rail re-profiling is to enable modern high speed trains to use their potential on such lines with regard to reliability and safety of transport. We supply our customers with disk mills, cartridges and indexable cutting inserts. We meet high requirements for precision of the milled profile and reliability of the milling process.



WE OFFER
TOP TECHNICAL SOLUTIONS











## PRODUCTIVITY AND RELIABILITY













# WE COOPERATE WITH TOP RAIL-SWITCH PRODUCERS

Switches machining is a segment on which we have been focused for many years. We offer our customer standard solutions, which respect the needs of new switches production as well as older pieces renovation. Not only standard solutions, but also specific tools according to customers' needs are part of our product portfolio









## PRODUCTIVITY AT HEAVY MACHINING

We have coped with many customers' requirements for specific technologies in the area of the new wheel sets machining, especially for roughing and finishing operations on the new wheels as well as wheel set shafts. Most of such parts are made from forged pieces. We especially emphasize the process reliability and quality of finishing operations.