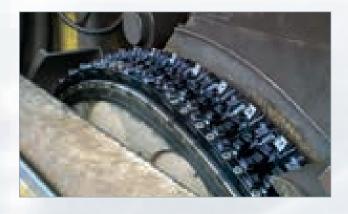

There are several types of railroad re-profiling. Dynamic milling of rails is one of them. The objective of the rail re-profiling is to enable modern high speed trains to use their potential on such lines with regard to reliability and safety of transport. We supply our customers with disk mills, cartridges and indexable cutting inserts. We meet high requirements for precision of the milled profile and reliability of the milling process.