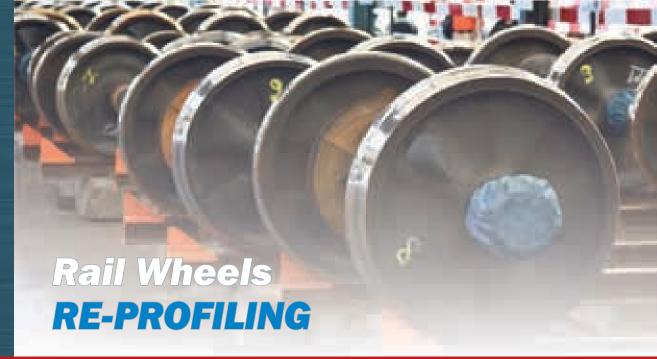

There are several types of railroad re-profiling. Dynamic milling of rails is one of them. The objective of the rail re-profiling is to enable modern high speed trains to use their potential on such lines with regard to reliability and safety of transport. We supply our customers with disk mills, cartridges and indexable cutting inserts. We meet high requirements for precision of the milled profile and reliability of the milling process.