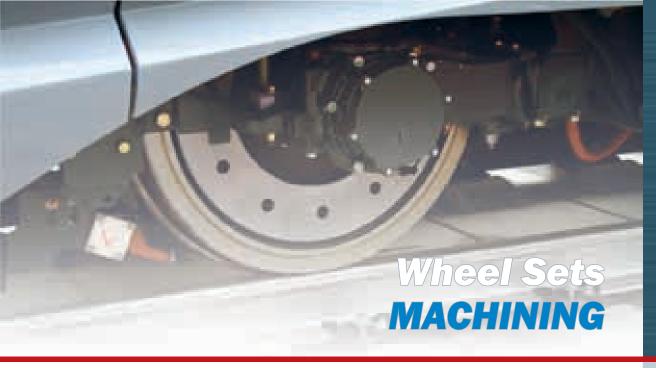

## PRODUCTIVITY AT HEAVY MACHINING

We have coped with many customers' requirements for specific technologies in the area of the new wheel sets machining, especially for roughing and finishing operations on the new wheels as well as wheel set shafts. Most of such parts are made from forged pieces. We especially emphasize the process reliability and quality of finishing operations.