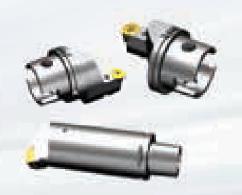

There are several types of railroad re-profiling. Dynamic milling of rails is one of them. The objective of the rail re-profiling is to enable modern high speed trains to use their potential on such lines with regard to reliability and safety of transport. We supply our customers with disk mills, cartridges and indexable cutting inserts. We meet high requirements for precision of the milled profile and reliability of the milling process.