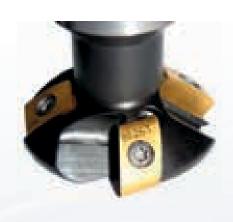

There are several types of railroad re-profiling. Dynamic milling of rails is one of them. The objective of the rail re-profiling is to enable modern high speed trains to use their potential on such lines with regard to reliability and safety of transport. We supply our customers with disk mills, cartridges and indexable cutting inserts. We meet high requirements for precision of the milled profile and reliability of the milling process.