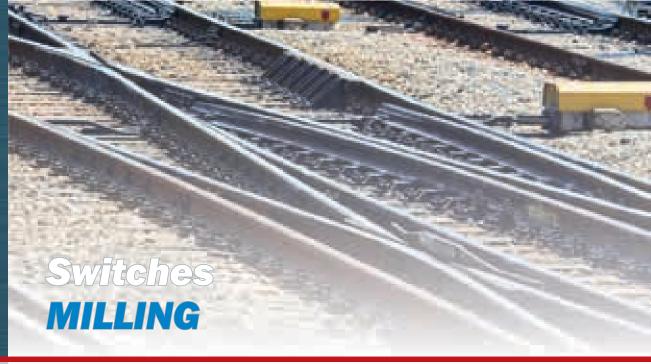

# WE COOPERATE WITH TOP RAIL-SWITCH PRODUCERS

Switches machining is a segment on which we have been focused for many years. We offer our customer standard solutions, which respect the needs of new switches production as well as older pieces renovation. Not only standard solutions, but also specific tools according to customers' needs are part of our product portfolio