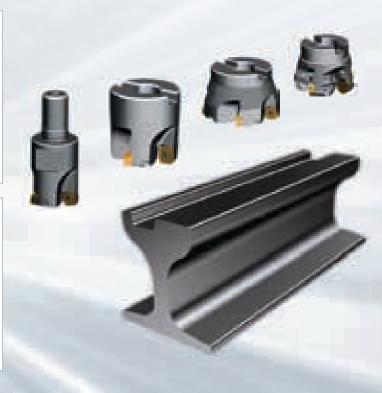

There are several types of railroad re-profiling. Dynamic milling of rails is one of them. The objective of the rail re-profiling is to enable modern high speed trains to use their potential on such lines with regard to reliability and safety of transport. We supply our customers with disk mills, cartridges and indexable cutting inserts. We meet high requirements for precision of the milled profile and reliability of the milling process.