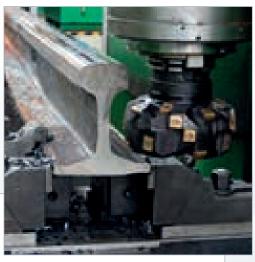

There are several types of railroad re-profiling. Dynamic milling of rails is one of them. The objective of the rail re-profiling is to enable modern high speed trains to use their potential on such lines with regard to reliability and safety of transport. We supply our customers with disk mills, cartridges and indexable cutting inserts. We meet high requirements for precision of the milled profile and reliability of the milling process.