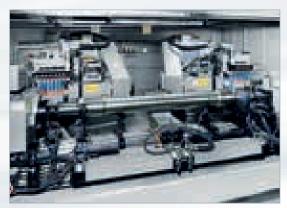

## PRODUCTIVITY AT HEAVY MACHINING

We have coped with many customers' requirements for specific technologies in the area of the new wheel sets machining, especially for roughing and finishing operations on the new wheels as well as wheel set shafts. Most of such parts are made from forged pieces. We especially emphasize the process reliability and quality of finishing operations.